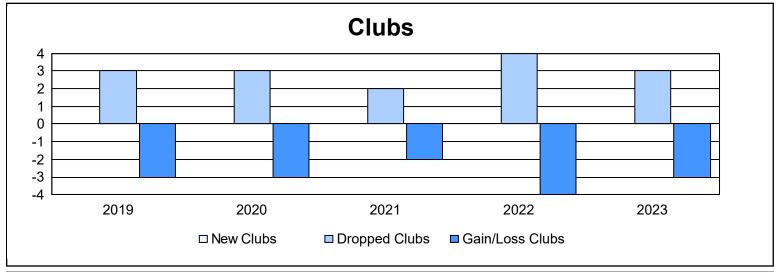

District 30 S As of June 2023 Cumulative

| Year      | New<br>Clubs | Dropped<br>Clubs | Gain/<br>Loss<br>Clubs | New<br>Members | Charter<br>Members | Reinstate<br>Members | Transfer<br>Members | Total<br>Member<br>Added | Total<br>Members<br>Dropped | Gain/<br>Loss<br>Members |
|-----------|--------------|------------------|------------------------|----------------|--------------------|----------------------|---------------------|--------------------------|-----------------------------|--------------------------|
| 2018-2019 | 0            | 3                | -3                     | 68             | 8                  | 23                   | 2                   | 101                      | 162                         | -61                      |
| 2019-2020 | 0            | 3                | -3                     | 58             | 1                  | 10                   | 2                   | 71                       | 162                         | -91                      |
| 2020-2021 | 0            | 2                | -2                     | 42             | 1                  | 33                   | 2                   | 78                       | 161                         | -83                      |
| 2021-2022 | 0            | 4                | -4                     | 94             | 0                  | 3                    | 2                   | 99                       | 172                         | -73                      |
| 2022-2023 | 0            | 3                | -3                     | 75             | 1                  | 0                    | 6                   | 82                       | 122                         | -40                      |
| Average   | 0            | 3                | -3                     | 67             | 2                  | 14                   | 3                   | 86                       | 156                         | -70                      |